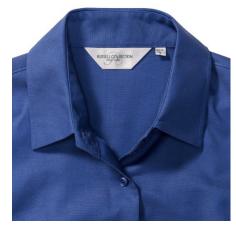

# **Specification**

RUSSELL Women's EASY CARE OXFORD Short Sleeve Shirt. Ideal choice for corporate wear because everyone looks good. Classic collar with or without buttons, two buttons on cuff.70% Cotton / 30% Oxford polyester, 130/135 g / m2.Laundry at 40 degrees.EASY CARE - dries fast, easy to iron Aztc Blu L