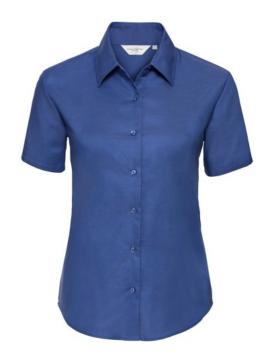

# **Specification**

RUSSELL Women's EASY CARE OXFORD Short Sleeve Shirt. Ideal choice for corporate wear because everyone looks good. Classic collar with or without buttons, two buttons on cuff.70% Cotton / 30% Oxford polyester, 130/135 g / m2.Laundry at 40 degrees.EASY CARE - dries fast, easy to iron Aztc Blu L